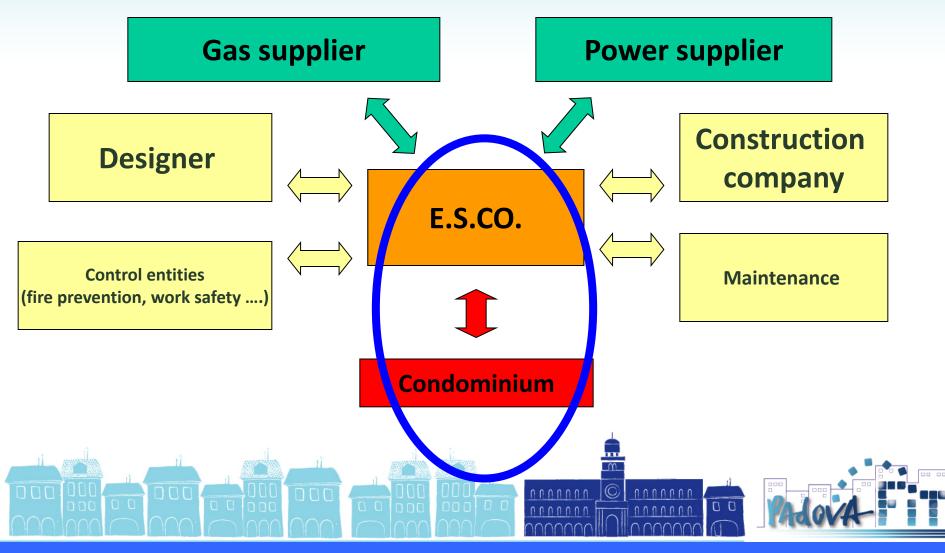

# The DELIVERY PARTNER (the OFFER side)

#### **Energy Service Company + Engineering Company**

# **CONDOMINIUMs (the DEMAND side)** Stakeholders Involvement & Engagement

- Different target groups to address:
  - Single Building Managers and citizens
  - Building managers associations
  - Small owners associations
  - House Owners/Tenants Unions
  - Constructors' associations