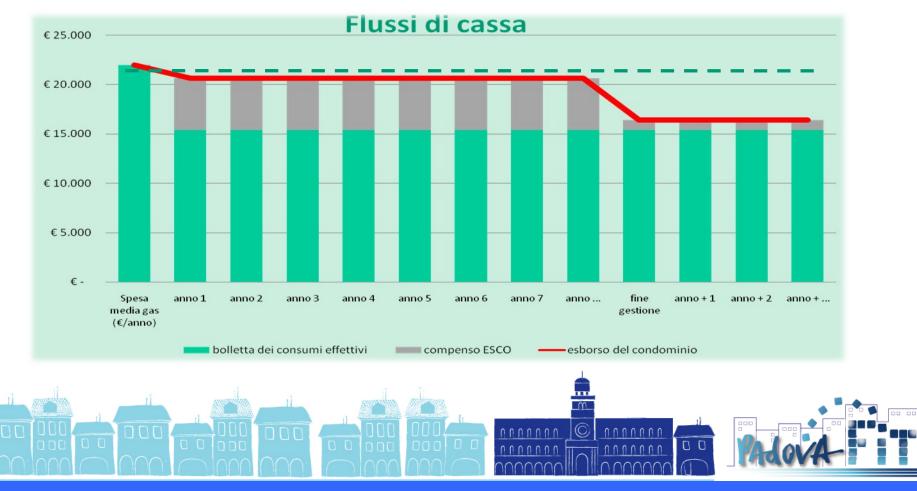

# **Technical Engineering–Why EPC contracts are convenient?**

- ESCo entirely funds and implement the works + manages all systems installed
- Condominiums start saving a little bit on energy bill right after works completion and
- When contracts end (normally 9 years) full savings % guaranteed