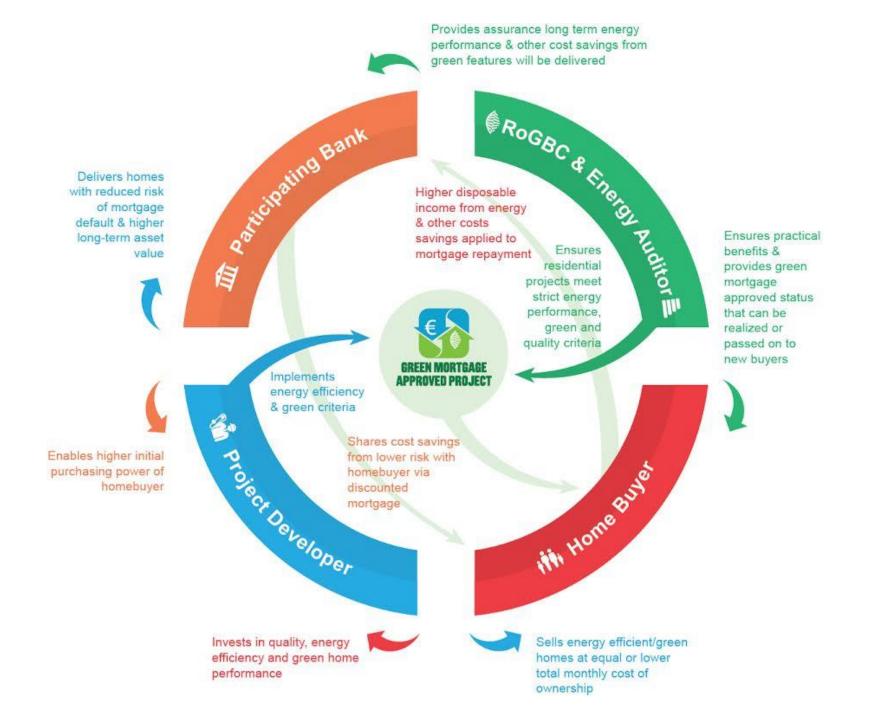

## The Mortgage

## mortgage payment energy costs health costs repair costs

## Total cost of ownership

## 32% ↓ mortgage defaults &

#### 8% higher asset values