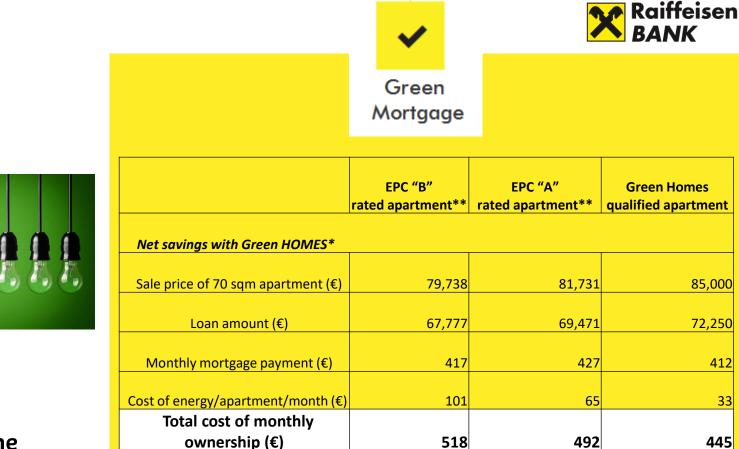

WWW.ROGBC.ORG

CERTIFIED BY

ROMANIA GREEN BUILDING COUNCIL

The purpose of the Bank is to lend money responsibly

|                          | STANDARD<br>OFFER |                    | GREEN MORTGAGE<br>OFFER |                  |  |
|--------------------------|-------------------|--------------------|-------------------------|------------------|--|
|                          | First 7 years     | Variable (> 7 y)   | First 7 years           | Variable (> 7 y) |  |
| Interest rate<br>formula |                   | ROBOR 3M+<br>3.25% |                         | ROBOR3M+<br>2.5% |  |
| Index Rate               |                   | 2.10%              |                         | 2.10%            |  |
| Analysis Fee             | 1,600 Ron         |                    |                         |                  |  |
| Interest rate            | 5.50%             | 5.35%              | 4.75%                   | 4.60%            |  |

Green Mortgage Raiffeisen BANK

85,000

72,250

412

33

445

The purpose of the Bank is to lend money responsibly

**Creditul Alpha Housing** 