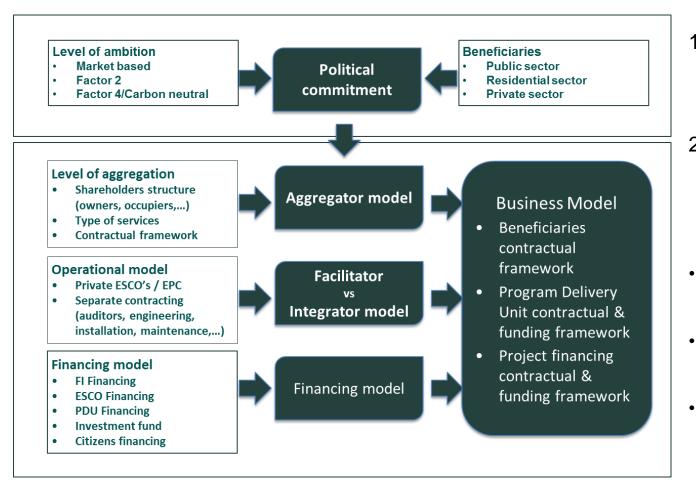

# Holistic solutions framework: what CITYnvest has to offer

4

**In-depth study**: What have we done?

- Analysed 26 existing models addressing large scale and deep energy efficiency retrofit programs (including RES) involving public authorities across Europe (11 countries)
  - Ambition, implementation technology, services to beneficiaries, financing schemes
- Provided benchmark/comparison along such themes as:
  - Operational schemes: Facilitation/Integration /Aggregation
  - Implementation model: Separate Contractor Based (SCB) and EPC/ESC
  - Financial schemes and related attractiveness and risks
- Provided guidance material to support local authorities in their search for financing of their EE and RES programs

#### Business models: What are the main characteristics?

### PDU Operational models: What are the differences?

PDU takes on the financial risks.

The main difference between the models is the contractual relationship with the ESCO or contractors and the resulting impact on the risks and public balance sheet of the PDU.

#### ┍┺╘┺╍┉┲┙┚┎┪┍┺┙┚┖┧┲╏┺╹┶┙┝╹╵╸┍╹ ┍┺╘┺┉┉┲┙┎<sub>┪┍</sub>╼┺┙┚┖┧┲╏┺╵┾┙╵╽╏┎┺┱┲┙┺╺┍╼┨┖╸┕┍╱┚┅┺╍┉╍

**Models positioning:** Models involving <u>facilitation</u> are mainly financed via Financial Institutions or ESCOs while models using <u>integration</u> are mainly financed through the Program Delivery Unit (PDU) or an investment fund.