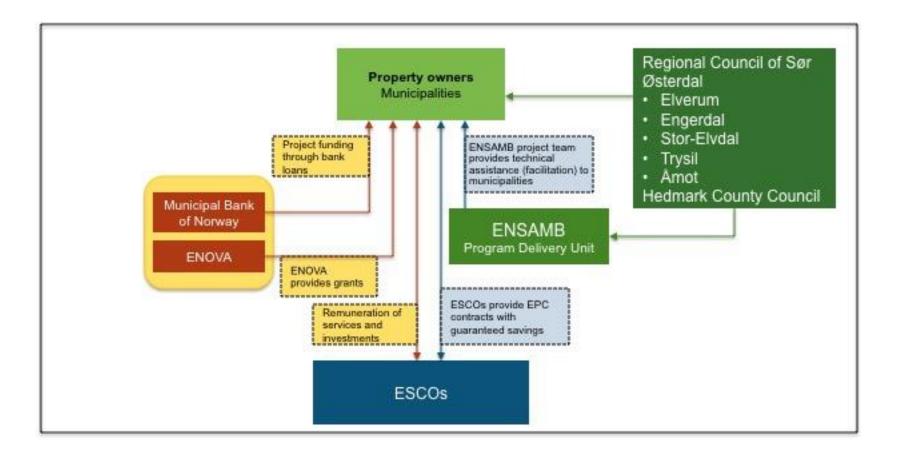

# Municipal example: ENSAMB

#### ┍┺╘┺╍┉┲┙┚┎┪┍┺┙┚┖┧┲╏┺╹┶┙┝╹╵╸┍╹ ┍┺╘┺┉┉┲┙┎<sub>┪┍</sub>╼┺┙┚┖┧┲╏┺╵┾┙╵╽╏┎┺┱┲┙┺╺┍╼┨┖╸┕┍╱┚┅┺╍┉╍

**Models positioning:** Models involving <u>facilitation</u> are mainly financed via Financial Institutions or ESCOs while models using <u>integration</u> are mainly financed through the Program Delivery Unit (PDU) or an investment fund.