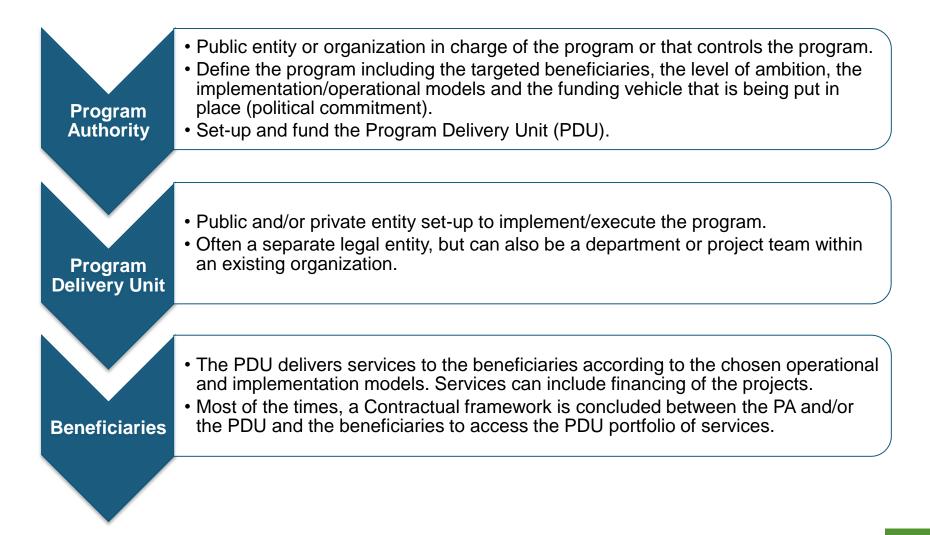

#### **FACILIATION (16/24)**

- Beneficiaries are the tendering and contracting authorities.
- Contracts are signed between beneficiaries and ESCO/Contractors (deliver the retrofit works to the beneficiaries).
- PDU facilitates the projects by assisting the beneficiaries during the preparation, the tendering process and the follow-up of the projects.
- PDU shares no risks.

#### **INTEGRATION (8/24)**

- PDU is the tendering and contracting authority.
- Contracts are signed between PDU and the ESCO/Contractors. PDU delivers the retrofit works to the beneficiaries.
- PDU takes on the preparation, the tendering process and the follow-up of the projects. PDU delivers the retrofit works to the beneficiaries.
- PDU takes on the technical risks.

#### FINANCING ONLY (3/24)

- Beneficiaries are the tendering and contracting authorities.
- Contracts are signed between beneficiaries the ESCO/Contractors (deliver the retrofit works to the beneficiaries).
- PDU assesses the bankability of the projects and provides financing.

PDU takes on the financial risks.

The main difference between the models is the contractual relationship with the ESCO or contractors and the resulting impact on the risks and public balance sheet of the PDU.