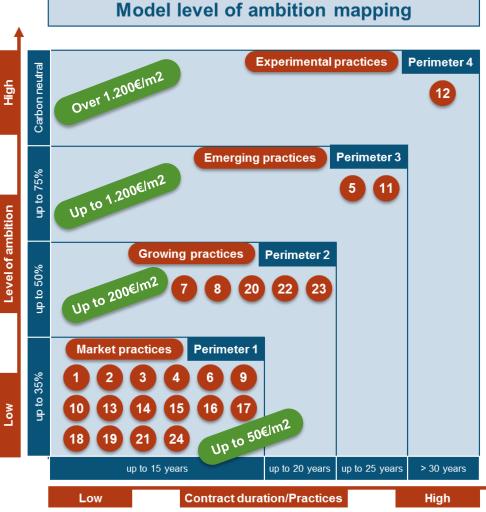

## ┍┺╘┺┲┉╗┲┙╗┙┍╼┺┙┨┖╻┓┝┙┖┙╹┙┍┙┍╸┍╸┍╸┍╸┍╸

**Level of Ambition:** The great majority of the models target Perimeter 1 or "standard market practice", though factor 2 (50% savings) models gain in attention, factor 4 (75% savings) remain marginal.