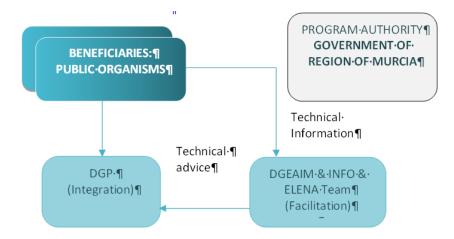

## **Murcia CITYnvest Action Plan**

- Key players
  - Program Authority (PA): Murcia regional government
  - Program Delivery Unit (PDU): Directorate General for Energy DGEAIM
  - Supporting bodies: DGP & INFO