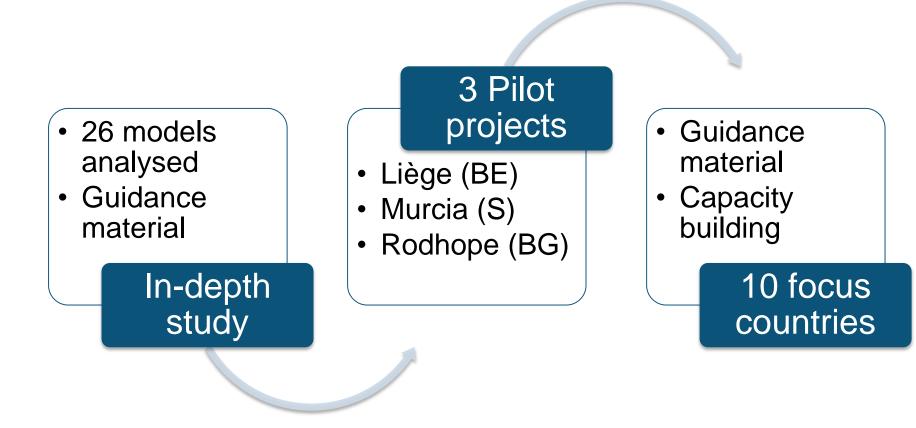

# Holistic solutions framework: what CITYnvest has to offer

4

**In-depth study**: What have we done?

- Analysed 26 existing models addressing large scale and deep energy efficiency retrofit programs (including RES) involving public authorities across Europe (11 countries)
  - Ambition, implementation technology, services to beneficiaries, financing schemes
- Provided benchmark/comparison along such themes as:
  - Operational schemes: Facilitation/Integration /Aggregation
  - Implementation model: Separate Contractor Based (SCB) and EPC/ESC
  - Financial schemes and related attractiveness and risks
- Provided guidance material to support local authorities in their search for financing of their EE and RES programs