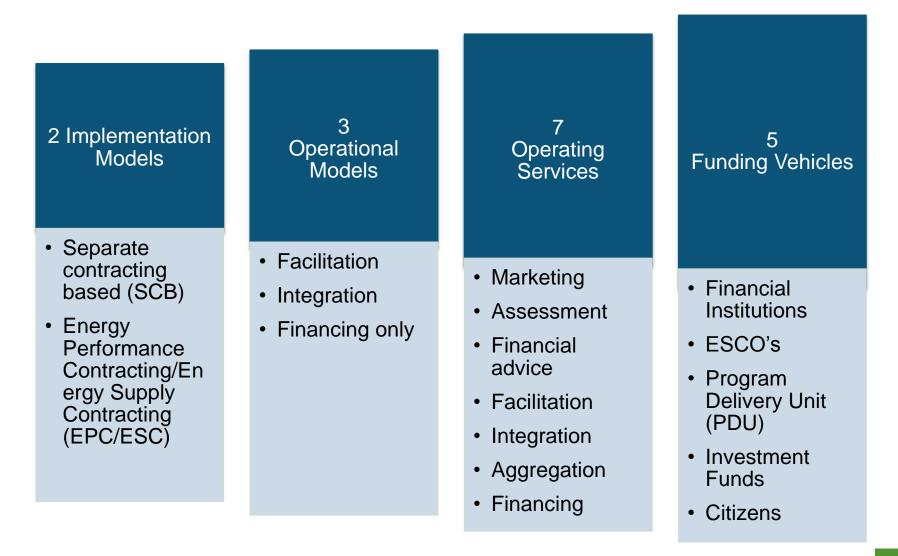

# Holistic solutions framework: what CITYnvest has to offer

4

**In-depth study**: What have we done?

- Analysed 26 existing models addressing large scale and deep energy efficiency retrofit programs (including RES) involving public authorities across Europe (11 countries)
  - Ambition, implementation technology, services to beneficiaries, financing schemes
- Provided benchmark/comparison along such themes as:
  - Operational schemes: Facilitation/Integration /Aggregation
  - Implementation model: Separate Contractor Based (SCB) and EPC/ESC
  - Financial schemes and related attractiveness and risks
- Provided guidance material to support local authorities in their search for financing of their EE and RES programs

PDU takes on the financial risks.

The main difference between the models is the contractual relationship with the ESCO or contractors and the resulting impact on the risks and public balance sheet of the PDU.