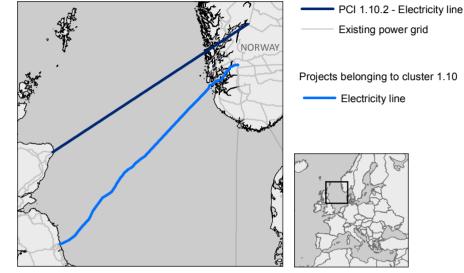

Project of common interest:

1.10.2

COUNTRIES INVOLVED United Kingdom (UK) Norway (NO)

**PROJECT PROMOTERS** NorthConnect KS (UK)

**BASIC TECHNICAL DATA** Capacity: 1400 MW

LOCATION Peterhead (UK) to Simadalen (NO)

## Definition

1.10.2 - Interconnection between Peterhead (UK) and Simadalen (NO) [currently known as "NorthConnect

## Cluster

PCI 1.10.2 - belonging to cluster 1.10: Cluster United Kingdom - Norway interconnections

## Type of technology employed

A new subsea HVDC interconnection with a capacity of 1400 MW between Norway and the United Kingdom

**Implementation status** 

permitting