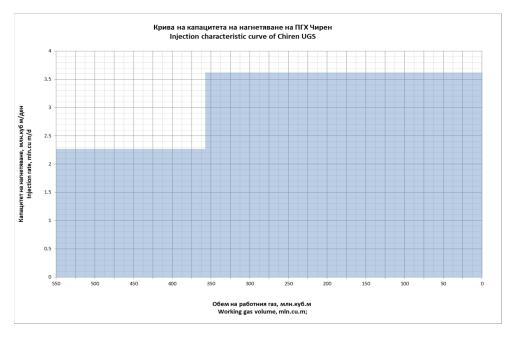

| Injection and withdrawal curves of Chiren UGS |      |        |       |       |  |  |  |  |  |  |  |
|-----------------------------------------------|------|--------|-------|-------|--|--|--|--|--|--|--|
| Capacity                                      |      | Inject | ion   |       |  |  |  |  |  |  |  |
| Max daily                                     | 3.62 | mcm/d  | 38263 | MWh/d |  |  |  |  |  |  |  |
| Min daily                                     | 0.5  | mcm/d  | 5285  | MWh/d |  |  |  |  |  |  |  |
| Capacity                                      |      | Withdr | awal  |       |  |  |  |  |  |  |  |
| Max daily                                     | 3.82 | mcm/d  | 40377 | MWh/d |  |  |  |  |  |  |  |
| Min daily                                     | 0.5  | mcm/d  | 5285  | MWh/d |  |  |  |  |  |  |  |