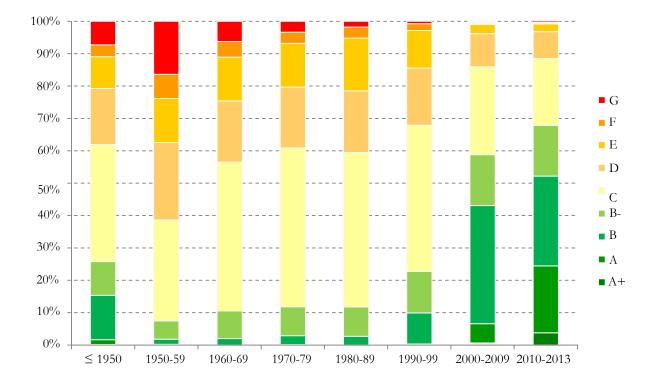

The implementation of this legislation has resulted in an improvement of the energy performance of national buildings over the last 25 years, since the publication of the first regulation in 1990. The following graph shows the evolution of the energy performance of buildings by construction period. A clear improvement can be noted as of the 1990s, coinciding with the first regulation on the thermal behaviour characteristics of buildings, published in Decree Law No 40/90 of 6 February 1990.