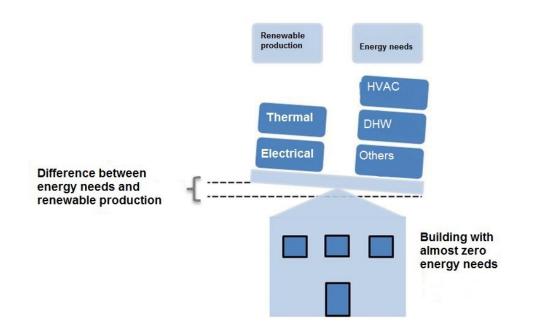

The following figure shows one of the possible definitions of a nearly zero energy building:

Work undertaken with regard to the abovementioned regulations has led to a clear methodology for calculating the contribution of different renewable energy sources, enabling Portugal to present, in the future, a clear and objective definition of a nearly zero energy building. This definition will allow the nature and limits of requirements to be established and such regulations to be complied with or exceeded. It could even be possible to create buildings with a positive energy balance, in other words, which produce more energy than they use.