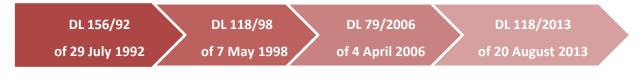

took place on 29 July 1992 with the publication of Decree Law No 156/92 and culminated more recently, in a similar manner to thermal behaviour, with the publication of Decree Law No 118/2013 of 20 August 2013 which brought together all matters on building energy performance in a single law.