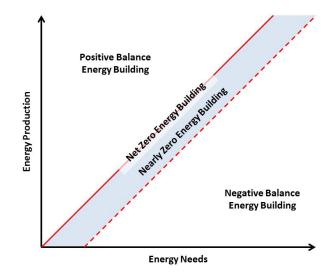

The following figure shows one of the possible definitions of a nearly zero energy building:

Work undertaken with regard to the abovementioned regulations has led to a clear methodology for calculating the contribution of different renewable energy sources, enabling Portugal to present, in the future, a clear and objective definition of a nearly zero energy building. This definition will allow the nature and limits of requirements to be established and such regulations to be complied with or exceeded. It could even be possible to create buildings with a positive energy balance, in other words, which produce more energy than they use.