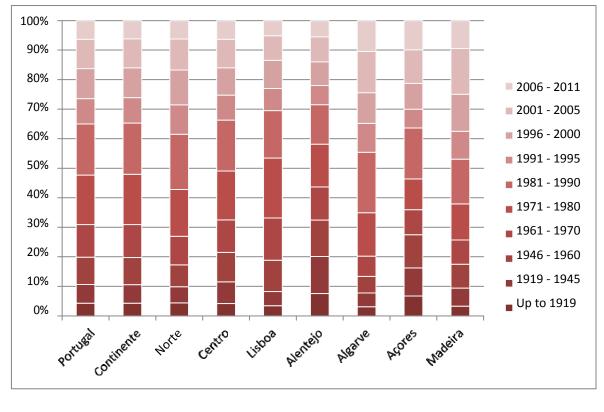

### 1 Starting point

The following graph shows national residential buildings, classified by periods of construction and shows that nearly 50% of dwellings are from before 1990, indicating the potential that these buildings have for energy efficiency renewal.

| Кеу        |          |  |  |  |
|------------|----------|--|--|--|
| Continente | Mainland |  |  |  |
| Norte      | North    |  |  |  |
| Centro     | Centre   |  |  |  |
| Lisboa     | Lisbon   |  |  |  |
| Açores     | Azores   |  |  |  |