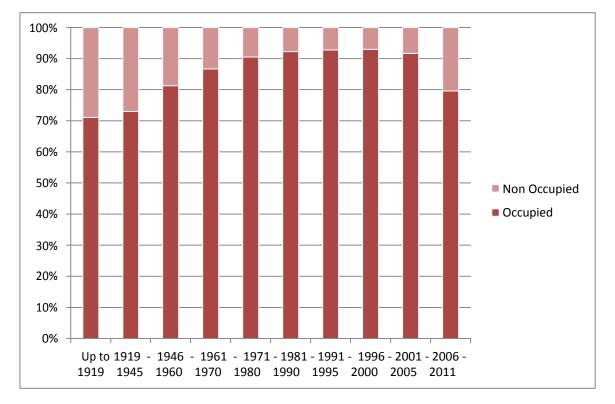

Another of the relevant variables relates to the percentage of buildings which are occupied. Regardless of possible readings on the impact which the economic slowdown has on the number of unoccupied dwellings, it is important to take an identical reading on the impact that the state of conservation has on the attractiveness of residential buildings. It is clear that older dwellings also have lower occupancy rates.

As such, and in a simple analysis, also framed against the absence of any energy based requirements in the construction of older buildings, it can be seen that they have significant potential for energy performance improvement.