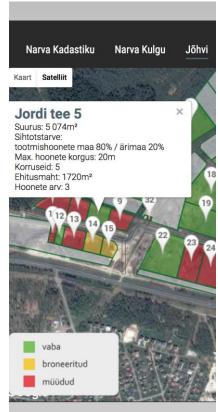

# **IVIA portfolio**

- 4 industrial parks ready
- Sold plots 37 out of 137
- New energy 5 with 60 million eur investments and 500 new jobs
- 4 clients in construction phase

### Examples

- Narva Logistics logistic center 13 m€
- Estin Warehousing logistic center 7 m€
- Emlak Eesti paint production 5 m€
- Westaqua- Invest water filters production 12 m€
- Well Technology: industrial ventilators 8 m€